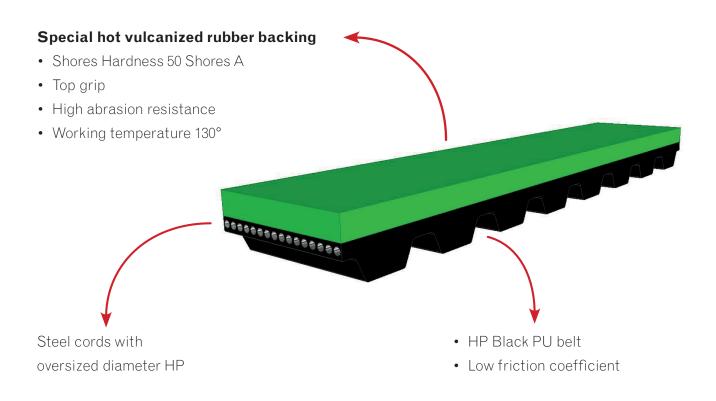

## Hot vulcanized backing:

it allows a strong adhesion between the belt and the rubber backing.

### "Made in Sassuolo":

Exclusive production in the Sassuolo A Zeta Gomma facilities.

It is ideal for heavy duty applications with high grades of abrasion and high temperatures.

\*Empirical evidences have shown a service life longer than the belts currently on the market.