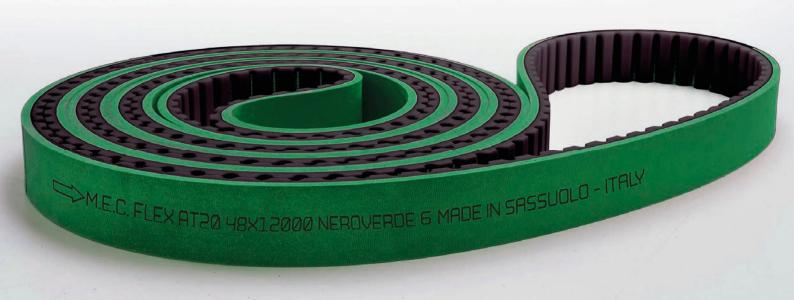

# M.E.C.® FLEX NEROVERDE

# THE A SERIES BELT

The Neroverde belt is a winning solution. It was purposely developed to be used in squaring lines. It is ideal for heavy duty applications with high grades of abrasion and high temperatures. It is highly recommended for dry lines.

This unique belt, made by A Zeta Gomma in its Sassuolo facilities, is the result of much technological research and passion. A winning combination that has no equal.

The A series belt pays tribute to a successfully history and to team attitude as well, and whose better sum up the values of our territory.

### "Made in Sassuolo":

Exclusive production in the Sassuolo A Zeta Gomma facilities.

It is ideal for heavy duty applications with high grades of abrasion and high temperatures.

\*Empirical evidences have shown a service life longer than the belts currently on the market.